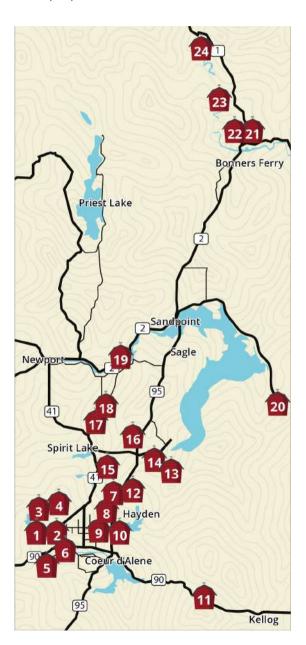

#### 1. RED CANOE FARMS

#### 2. MILKHOUSE FARM & FLOWERS

## 4. ROOTS PROJECT, LLC

## 5. CABLE CREEK FARM

#### 11. KILLARNEY FARM

- OPEN June 7-Oct 4, Tuesday, 4:30 6:30 pm
- 11235 South Highway 3, Cataldo, ID 83810
- www.killarneyfarmid.com
- (208) 691-6548

#### 12. LITTLE FARM ON THE RIMROCK

A2A2 Raw Milk, Yogurt, Pudding, Grass-Fed Beef, Heritage Pork, Eggs, Sourdough, & Pies

- 3485 E Garwood Rd, Hayden, ID 83835
- Facebook @littefarmontherimrock
- (208) 220-5251

## 13. ATHOL ORCHARDS

Pies, Apple Cider Syrups, Apple Cider Caramel, Beeswax Products, Apples, Pears, Raw Honey, **Eggs, Sunflowers, Pumpkins** 

- OPEN Seasonally, check Facebook for the latest hours
- 13467 E Bunco Rd. Athol. ID 83801
- www.atholorchards.com
- (208) 771-9908

## 14. BELMONT FARMS

#### 16. BLOOMING FIELDS LAVENDER FARM

#### 18. TERBEST ALPACA AND FIBER FARM

#### ■ 10. RILEY CREEK BLUEBERRY FARM

Blueberries, Raspberries, Blackberries, Jam, Syrup, & Goat Milk Soap

- OPEN All Year
- 41 Whitney Way, Priest River, ID 83856
- Facebook @rileycreekfarms
- (208) 263-4114

## 20. ELK RIDGE STRAWBERRIES

## 21. HOMESTEAD PRODUCE

**Produce & Eggs + Our Farm Stand Also Offers** Local Fruit, Honey, Milk, Beef, Lamb & More!

- 511291 Hwy 95, Bonners Ferry, ID 83805 www.homesteadproduce.farm
- (208) 946-1910

## 6. SOWING JOY FARM

## 7. BERRY BLOSSOM FARMS

## 8. BERRY & NUT FARM

Blueberries, Blackberries, Goji, Hazelnuts, Apples, Pears, Peaches, Jams, Applesauce, Pie Fillings, & Cherries

- 2795 Boekel Rd, Rathdrum, ID 83858
- berrynutfarm.com
- (208) 659-1953 & (208) 691-9955

## o. PRAIRIE HOME FARM

- OPEN October
- 7790 N Atlas Rd, Coeur d'Alene, ID 83815
- www.prairiehomefarm.com
- (208) 762-3289

#### 10. RUGGED COUNTRY FARMS

Goat Soap & Unpasturized Goat Milk (seasonal)

- OPEN All Year
- 7520 N 15th St. Dalton Gardens, ID 83815
- Facebook @ruggedcountryfarms
- (208) 651-4258

#### 15. LONE MOUNTAIN FARMS

#### 22. BEEHAVEN FLOWER FARM

Flowers, Dried Flowers, Soap, Eggs, Sourdough Bread, & Veggies

- OPEN All Year, Self Serve
- 2431 Moon Shadow Rd, Bonners Ferry, ID 83805
- beehavenfarm.com
- (208) 267-4136

## 23. CUSHMAN FAMILY FARM

- OPEN All Year, call ahead as we'd love to meet you
- 1392 Turner Hill Rd, Bonners Ferry, ID 83805
- www.cushmanfamilyfarm.com
- (208) 946-7668

## 24. FARM TO MARKET GRAINS

Wheat & Barley Flour, Baking Mixes, Whole Kernals

- OPEN 7 days a week, call to make an appointment
- 5285 Farm to Market Road, Bonners Ferry, ID 83805
- www.farmtomarketgrains.com
- (208) 267-7192